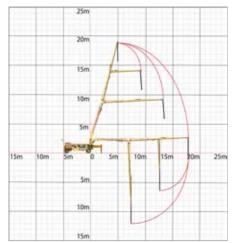

#### **BW 24**

- There is a Wireless Remote Control
- Diesel Engine
- Without Ballast

| BW                                     |          |          |          |
|----------------------------------------|----------|----------|----------|
| PROPERTIES                             | BW 19    | BW 21    | BW 24    |
| Diesel Engine Power                    | 24-36 kW | 24-45 kW | 24-45 kW |
| Max. Reach of Height                   | 19 m     | 21 m     | 24 m     |
| Max. Horizontal Reach                  | 17 m     | 19 m     | 21 m     |
| 360° Slew Motion                       | Std.     | Std.     | Std.     |
| Radio Remote Control                   | Std.     | Std.     | Std.     |
| Proportional Command                   | Std.     | Std.     | Std.     |
| Emergency Hand Pump                    | Std.     | Std.     | Std.     |
| 4-Outriggers with Hydraulic Lift Jacks | Std.     | Std.     | Std.     |
| Folded Transport Dimensions            |          |          |          |
| Overall Length                         | 10670 mm | 6900 mm  | 9800 mm  |
| Overall Height                         | 2600 mm  | 2600 mm  | 2600 mm  |
| Overall Width                          | 2300 mm  | 2250 mm  | 2250 mm  |
| Operating Weight                       | 8500 kg  | 9000 kg  | 12200 kg |