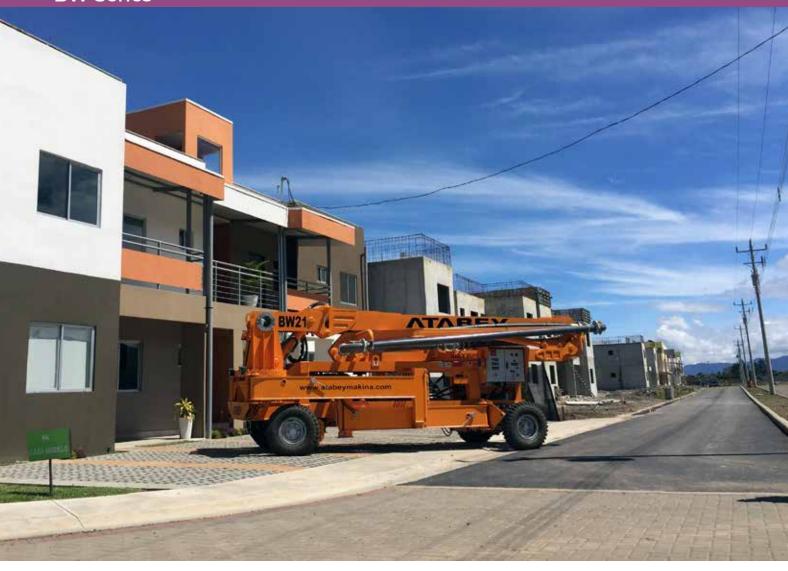

#### **BW 21**

- Easily Transported, Thanks to The Modular Structure with (Optional) Remote Control System
- Option of Diesel, Petrol or Electric Engines
- The Unique 4 Wheel Driven Hydraulic Placing Boom in The World!
- Hydrostatic 4 Wheel Drive!