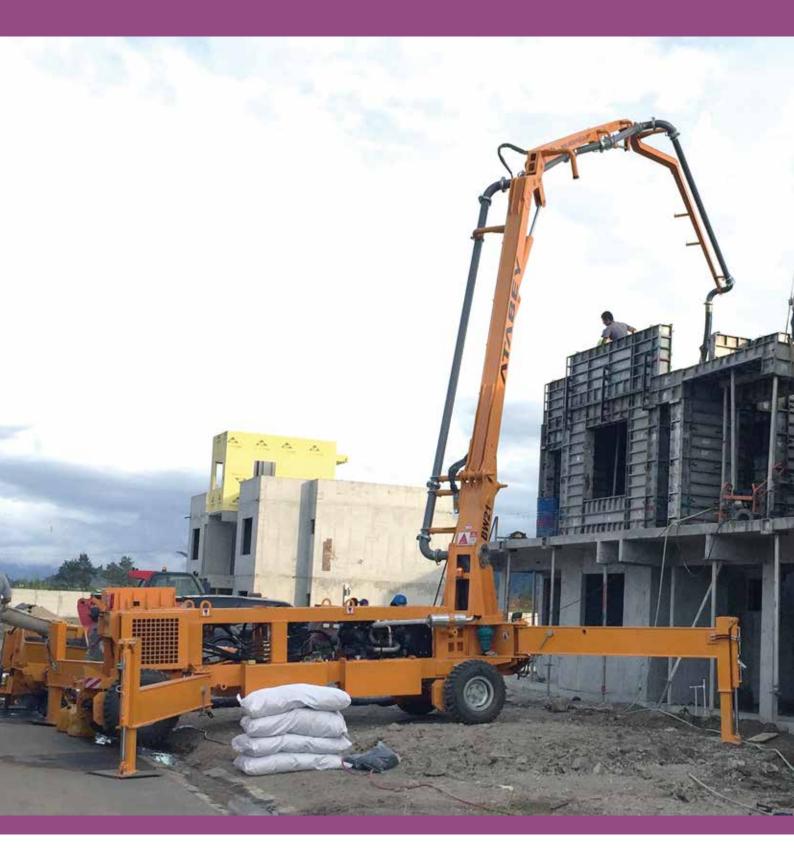

#### **BW 21**

- Easily Transported, Thanks to The Modular Structure with (Optional) Remote Control System
- Option of Diesel, Petrol or Electric Engines
- The Unique 4 Wheel Driven Hydraulic Placing Boom in The World!
- Hydrostatic 4 Wheel Drive!