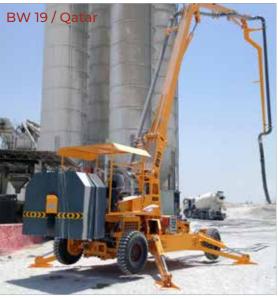

#### **BW 24**

- There is a Wireless Remote Control
- Diesel Engine
- Without Ballast

| BW                                     |          |          |          |
|----------------------------------------|----------|----------|----------|
| PROPERTIES                             | BW 19    | BW 21    | BW 24    |
| Diesel Engine Power                    | 24-36 kW | 24-45 kW | 24-45 kW |
| Max. Reach of Height                   | 19 m     | 21 m     | 24 m     |
| Max. Horizontal Reach                  | 17 m     | 19 m     | 21 m     |
| 360° Slew Motion                       | Std.     | Std.     | Std.     |
| Radio Remote Control                   | Std.     | Std.     | Std.     |
| Proportional Command                   | Std.     | Std.     | Std.     |
| Emergency Hand Pump                    | Std.     | Std.     | Std.     |
| 4-Outriggers with Hydraulic Lift Jacks | Std.     | Std.     | Std.     |
| Folded Transport Dimensions            |          |          |          |
| Overall Length                         | 10670 mm | 6900 mm  | 9800 mm  |
| Overall Height                         | 2600 mm  | 2600 mm  | 2600 mm  |
| Overall Width                          | 2300 mm  | 2250 mm  | 2250 mm  |
| Operating Weight                       | 8500 kg  | 9000 kg  | 12200 kg |