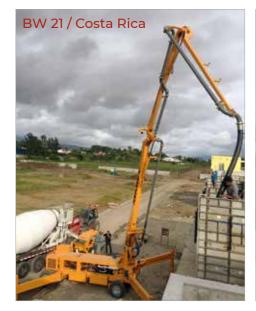

#### **BW 21**

- Easily Transported, Thanks to The Modular Structure with (Optional) Remote Control System
- Option of Diesel, Petrol or Electric Engines
- The Unique 4 Wheel Driven Hydraulic Placing Boom in The World!
- Hydrostatic 4 Wheel Drive!