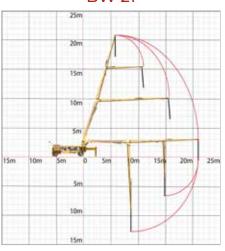

#### **BW 21**

- Easily Transported, Thanks to The Modular Structure with (Optional) Remote Control System
- Option of Diesel, Petrol or Electric Engines
- The Unique 4 Wheel Driven Hydraulic Placing Boom in The World!
- Hydrostatic 4 Wheel Drive!

#### **BW 24**

- There is a Wireless Remote Control
- Diesel Engine
- Without Ballast

| BW                                     |          |          |          |
|----------------------------------------|----------|----------|----------|
| PROPERTIES                             | BW 19    | BW 21    | BW 24    |
| Diesel Engine Power                    | 24-36 kW | 24-45 kW | 24-45 kW |
| Max. Reach of Height                   | 19 m     | 21 m     | 24 m     |
| Max. Horizontal Reach                  | 17 m     | 19 m     | 21 m     |
| 360° Slew Motion                       | Std.     | Std.     | Std.     |
| Radio Remote Control                   | Std.     | Std.     | Std.     |
| Proportional Command                   | Std.     | Std.     | Std.     |
| Emergency Hand Pump                    | Std.     | Std.     | Std.     |
| 4-Outriggers with Hydraulic Lift Jacks | Std.     | Std.     | Std.     |
| Folded Transport Dimensions            |          |          |          |
| Overall Length                         | 10670 mm | 6900 mm  | 9800 mm  |
| Overall Height                         | 2600 mm  | 2600 mm  | 2600 mm  |
| Overall Width                          | 2300 mm  | 2250 mm  | 2250 mm  |
| Operating Weight                       | 8500 kg  | 9000 kg  | 12200 kg |