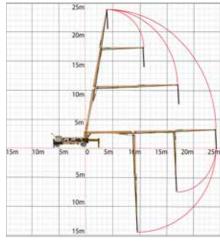

#### **BW 21**

- Easily Transported, Thanks to The Modular Structure with (Optional) Remote Control System
- Option of Diesel, Petrol or Electric Engines
- The Unique 4 Wheel Driven Hydraulic Placing Boom in The World!
- Hydrostatic 4 Wheel Drive!

#### **BW 24**

- There is a Wireless Remote Control
- Diesel Engine
- Without Ballast

| BW                                     |          |          |          |
|----------------------------------------|----------|----------|----------|
| PROPERTIES                             | BW 19    | BW 21    | BW 24    |
| Diesel Engine Power                    | 24-36 kW | 24-45 kW | 24-45 kW |
| Max. Reach of Height                   | 19 m     | 21 m     | 24 m     |
| Max. Horizontal Reach                  | 17 m     | 19 m     | 21 m     |
| 360° Slew Motion                       | Std.     | Std.     | Std.     |
| Radio Remote Control                   | Std.     | Std.     | Std.     |
| Proportional Command                   | Std.     | Std.     | Std.     |
| Emergency Hand Pump                    | Std.     | Std.     | Std.     |
| 4-Outriggers with Hydraulic Lift Jacks | Std.     | Std.     | Std.     |
| Folded Transport Dimensions            |          |          |          |
| Overall Length                         | 10670 mm | 6900 mm  | 9800 mm  |
| Overall Height                         | 2600 mm  | 2600 mm  | 2600 mm  |
| Overall Width                          | 2300 mm  | 2250 mm  | 2250 mm  |
| Operating Weight                       | 8500 kg  | 9000 kg  | 12200 kg |